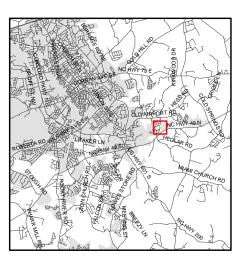

## **Annexation Application Buffalo Ranch Addition**

Heglar Rd

5549-48-9427 & 5549-49-9161

Source: City of Concord Planning Department